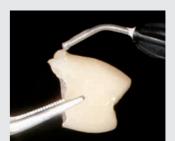

## THE ROUTE TO ESTHETICALLY PLEASING CROWNS: THE ROLE OF THE TEMPORARY

Prepared core for a full crown on 44.

Application of Luxatemp Star in the StatusBlue impression.

Removal of the temporary from the key.