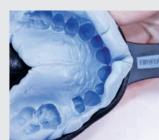

The smooth surface of StatusBlue is ideal for the fabrication of temporaries. The polishing effort is thus reduced to a minimum. In a clinical study carried out by the US testing institute »THE DENTAL ADVISOR«, StatusBlue was awarded the highest possible rating of 5+\*. A compelling confirmation of the superior product properties offered by this VPS material.

#### **EXCELLENT DIMENSIONAL STABILITY**

StatusBlue offers high dimensional stability. Unlike alginates, StatusBlue does not need additional processing after impressing and it has a long shelf life. Even after several weeks, the impression still corresponds to the patient's oral situation, ensuring precision-fit temporaries.