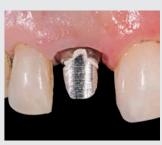

Coarse finishing of the temporary using the acrylic bur.

Morphological optimization with LuxaFlow Star.

Final finishing and sealing with Luxatemp-Glaze & Bond.

Excess removal of TempoCemNE material using a probe.

Final result after removal of residual cement.

Dr. Daniel Farhan M.Sc., Heidelberg, Germany

\* 2015 Top Provisional – Esthetic Award for Luxatemp Star (Luxatemp Star is sold in the U.S. as »Luxatemp Ultra« and was tested under that name by The Dental Advisor.)