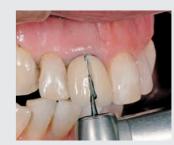

## THE ROUTE TO ESTHETICALLY PLEASING CROWNS: THE ROLE OF THE TEMPORARY

Prepared core for a full crown on 44.

Application of Luxatemp Star in the StatusBlue impression.

Removal of the temporary from the key.