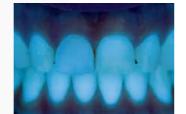

#### LIFE-LIKE APPEARANCE.

Luxatemp-Fluorescence ensures convincing esthetics. The fluorescence of the material is similar to that of natural dentition. As a result, the temporaries have a particularly life-like, natural look – regardless of ambient lighting.

Six shades enable individual esthetic outcomes. The extreme high color stability provides longterm provisionals with long-lasting attractive appearance. And it goes without saying that Luxatemp-Fluorescence offers the superior material properties and excellent biocompatibility that have already made Luxatemp-Plus an international success.

- > Natural fluorescence
- > Convincing esthetics regardless of ambient lighting
- > Low composite polymerization shrinkage
- > High abrasion resistance
- > Biocompatibility