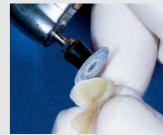

## THE ROUTE TO ESTHETICALLY PLEASING CROWNS: THE ROLE OF THE TEMPORARY

Prepared core for a full crown on 44.

Application of Luxatemp Star in the StatusBlue impression.

Removal of the temporary from the key.